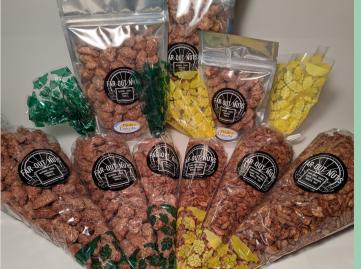

## PRODUCTS

We have Bavarian almonds and sunflower seeds available in all three sizes - prices listed on the flip side of this sheet. The cone bags below are the traditional packaging for our products, but we also have heat-sealed pouches available for \$1 more.